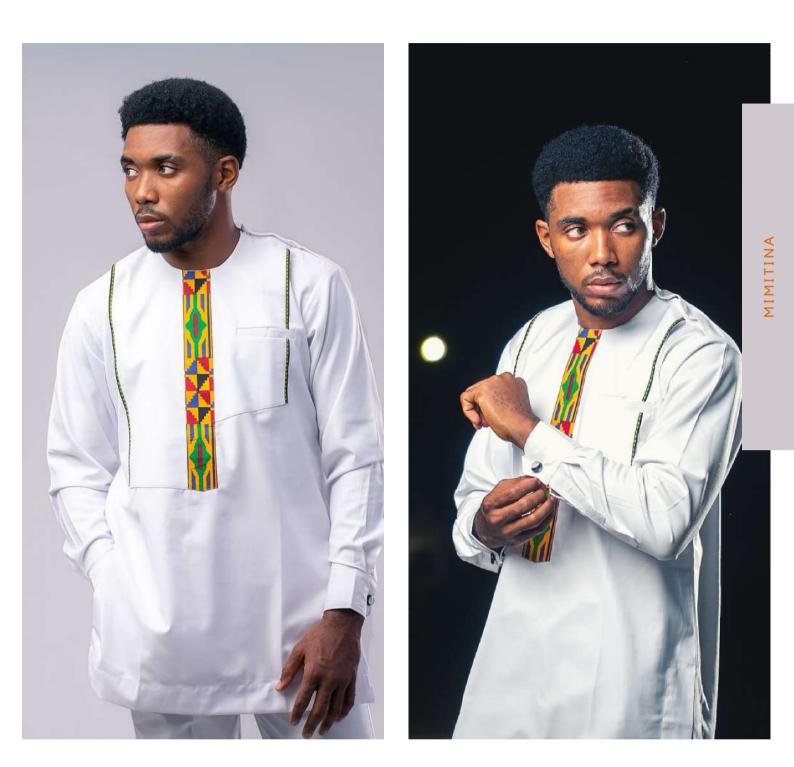

### KWANZA

Swahili

| EMPARI APPAREL<br>MEN'S WEAR SIZE CHART |            |            |            |          |      |      |
|-----------------------------------------|------------|------------|------------|----------|------|------|
| Size                                    | S          | м          | L          | XL       | XXL  | XXXL |
| SHIRT                                   |            |            |            |          |      |      |
| Chest                                   | 40         | 45         | 50         | 55       | 60   | 65   |
| Body                                    | 37         | 42         | 47         | 52       | 57   | 62   |
| Shoulder                                | 19         | 20         | 21         | 22       | 23   | 24   |
| Sleeve                                  | 34<br>22.5 | 35<br>23.5 | 37<br>24.5 | 36<br>24 | 37   | 38   |
| Sleeve Mouth                            | 10.5       | 10.5       | 10.5       | 10.5     | 10.5 | 10.5 |
| Neck                                    | 15         | 18         | 20         | 22       | 22   | 22   |
| Length                                  | 33         | 34         | 35         | 36       | 37   | 38   |
| TROUSER                                 |            |            |            |          |      |      |
| Length                                  | 40         | 42         | 43         | 44       | 45   | 46   |
| Thigh                                   | 24         | 26         | 28         | 30       | 32   | 34   |
| Trouser Mouth                           | 14         | 15         | 15         | 16       | 17   | 17   |