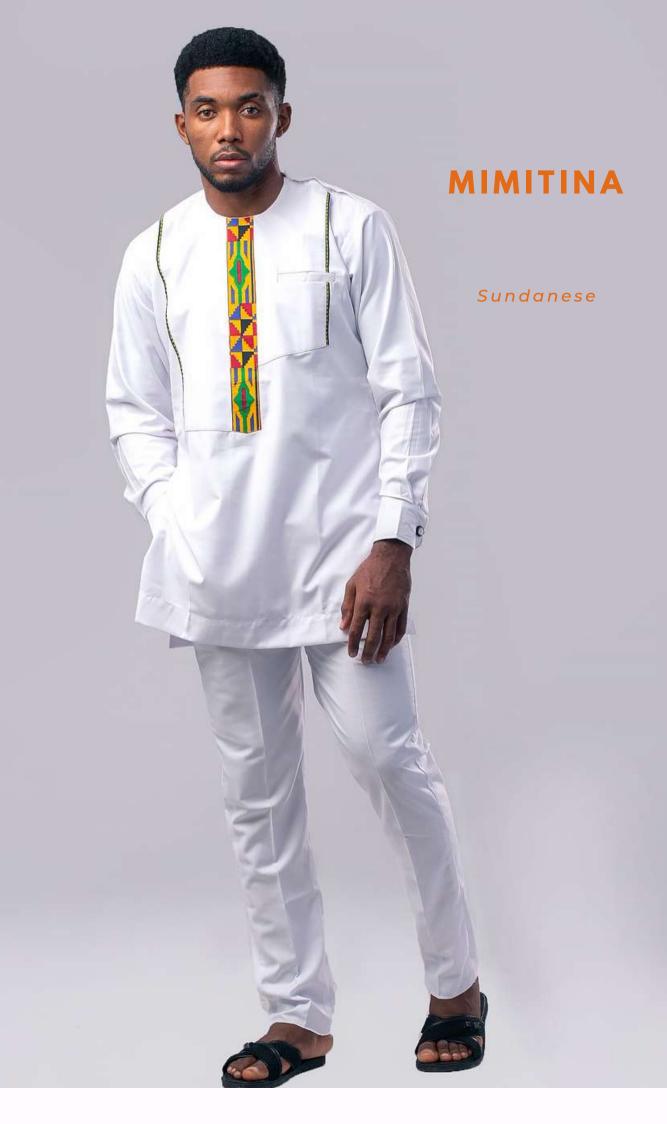

### KWANZA

Swahili

| EMPARI APPAREL<br>MEN'S WEAR SIZE CHART |            |            |            |          |      |      |
|-----------------------------------------|------------|------------|------------|----------|------|------|
| Size                                    | S          | м          | L          | XL       | XXL  | XXXL |
| SHIRT                                   |            |            |            |          |      |      |
| Chest                                   | 40         | 45         | 50         | 55       | 60   | 65   |
| Body                                    | 37         | 42         | 47         | 52       | 57   | 62   |
| Shoulder                                | 19         | 20         | 21         | 22       | 23   | 24   |
| Sleeve                                  | 34<br>22.5 | 35<br>23.5 | 37<br>24.5 | 36<br>24 | 37   | 38   |
| Sleeve Mouth                            | 10.5       | 10.5       | 10.5       | 10.5     | 10.5 | 10.5 |
| Neck                                    | 15         | 18         | 20         | 22       | 22   | 22   |
| Length                                  | 33         | 34         | 35         | 36       | 37   | 38   |
| TROUSER                                 |            |            |            |          |      |      |
| Length                                  | 40         | 42         | 43         | 44       | 45   | 46   |
| Thigh                                   | 24         | 26         | 28         | 30       | 32   | 34   |
| Trouser Mouth                           | 14         | 15         | 15         | 16       | 17   | 17   |