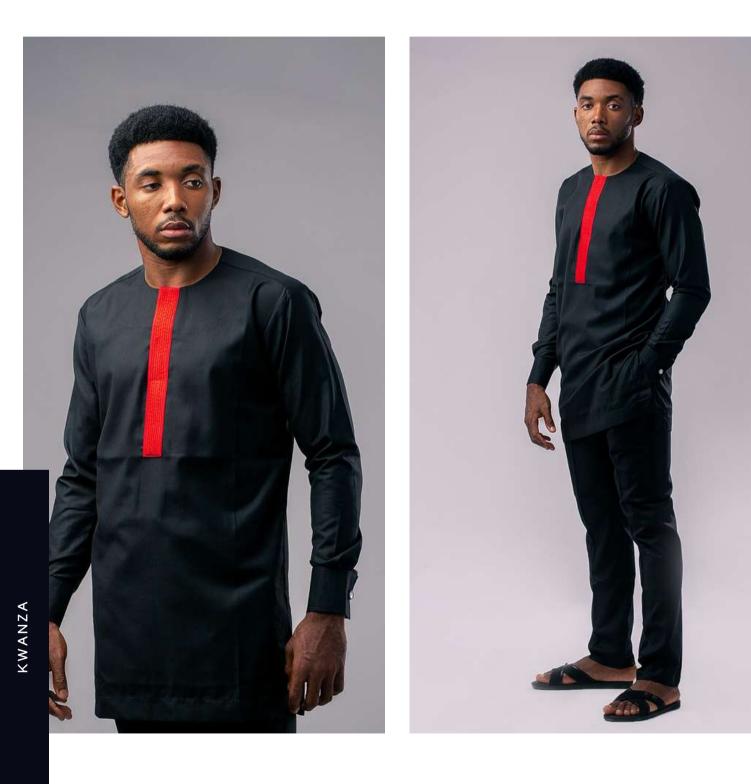

### KWANZA

Swahili

| EMPARI APPAREL<br>MEN'S WEAR SIZE CHART |            |            |            |          |      |      |
|-----------------------------------------|------------|------------|------------|----------|------|------|
| Size                                    | S          | м          | L          | XL       | XXL  | XXXL |
| SHIRT                                   |            |            |            |          |      |      |
| Chest                                   | 40         | 45         | 50         | 55       | 60   | 65   |
| Body                                    | 37         | 42         | 47         | 52       | 57   | 62   |
| Shoulder                                | 19         | 20         | 21         | 22       | 23   | 24   |
| Sleeve                                  | 34<br>22.5 | 35<br>23.5 | 37<br>24.5 | 36<br>24 | 37   | 38   |
| Sleeve Mouth                            | 10.5       | 10.5       | 10.5       | 10.5     | 10.5 | 10.5 |
| Neck                                    | 15         | 18         | 20         | 22       | 22   | 22   |
| Length                                  | 33         | 34         | 35         | 36       | 37   | 38   |
| TROUSER                                 |            |            |            |          |      |      |
| Length                                  | 40         | 42         | 43         | 44       | 45   | 46   |
| Thigh                                   | 24         | 26         | 28         | 30       | 32   | 34   |
| Trouser Mouth                           | 14         | 15         | 15         | 16       | 17   | 17   |